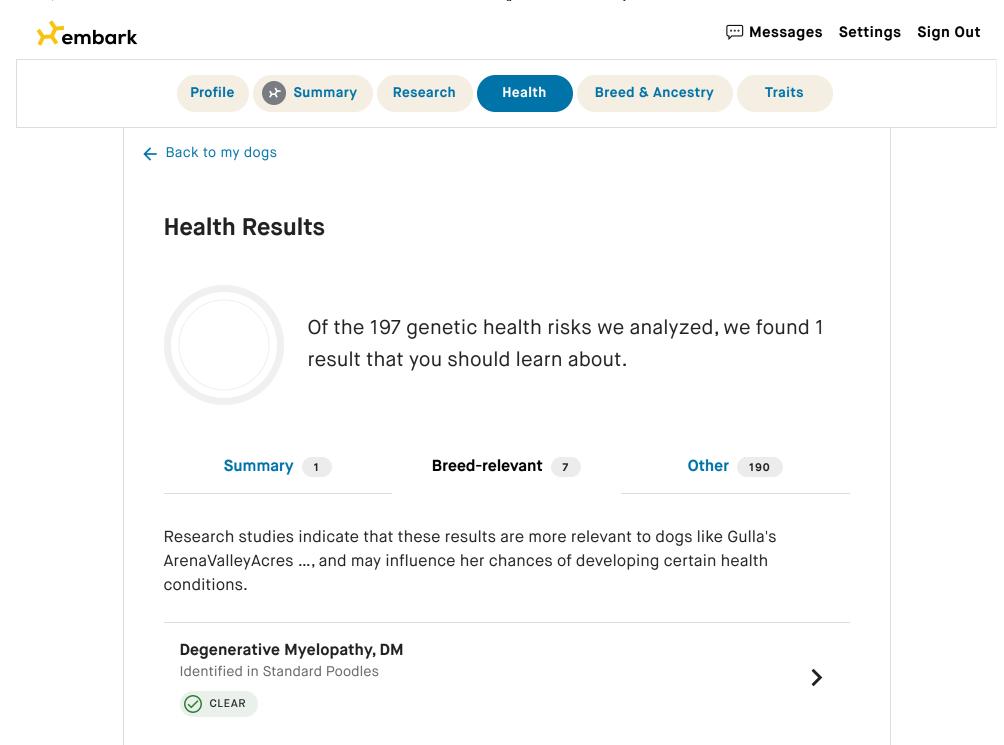

| GM2 Gangliosidosis Identified in Standard Poodles  Ocidentified CLEAR               | > |
|-------------------------------------------------------------------------------------|---|
| Intervertebral Disc Disease (Type I) Identified in Standard Poodles  CLEAR          | > |
| Neonatal Encephalopathy with Seizures, NEWS Identified in Standard Poodles  © CLEAR | > |
| Osteochondrodysplasia Identified in Standard Poodles  Ochondrodysplasia             | > |
| Progressive Retinal Atrophy, prcd Identified in Standard Poodles  CLEAR             | > |
| Von Willebrand Disease Type I, Type I vWD Identified in Standard Poodles  © CLEAR   | > |